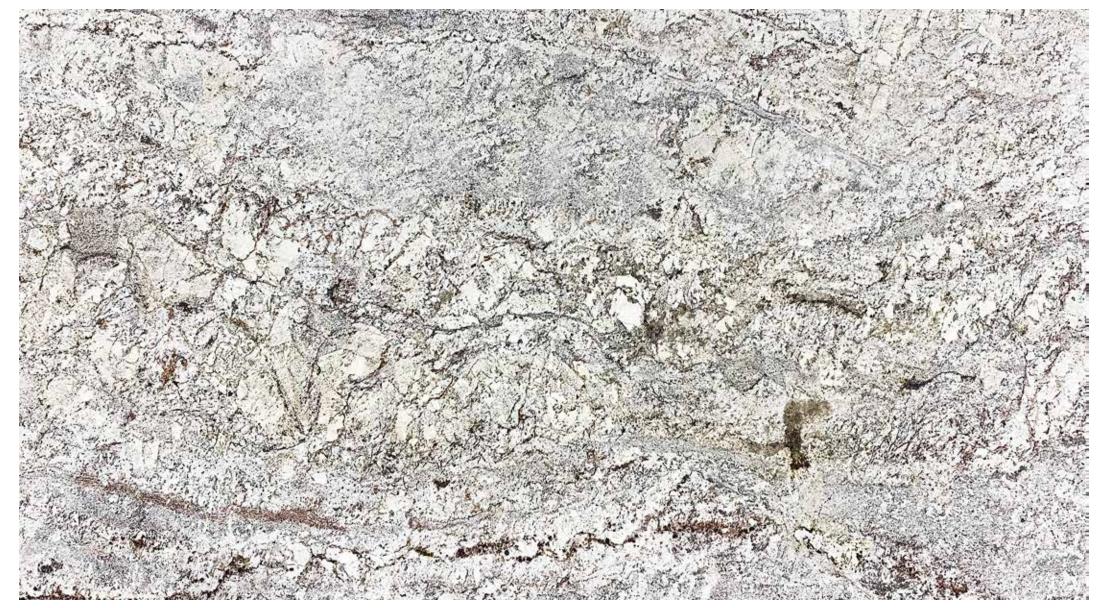

#### QUARTZITE VERDE FANTASTICO

(700) \$3668\$85 Offfice(700) \$\$770666 FFXX (MAF1889055, Stat 00.903)) office commentation

QUARTZITE VERDE FANTASTICO