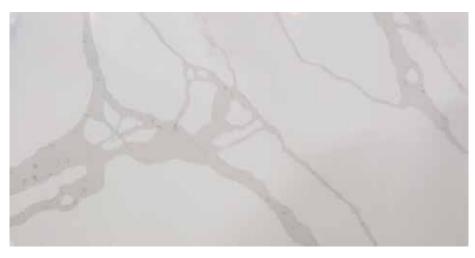

## VISION QUARTZ - STATUARIO 3CM

127" x 64" 55.13 SQFT.

## VISION QUARTZ - STATUARIO NUVO-3 CM

127" x 64" 55.13 SQFT.

We have 90,000 sq ft warehouse stocking 30,000 slabs. Everything from basics to high end Exotics. Stones and quartz from all over the World. Stop by today, you won't find a better selection in the DMV area