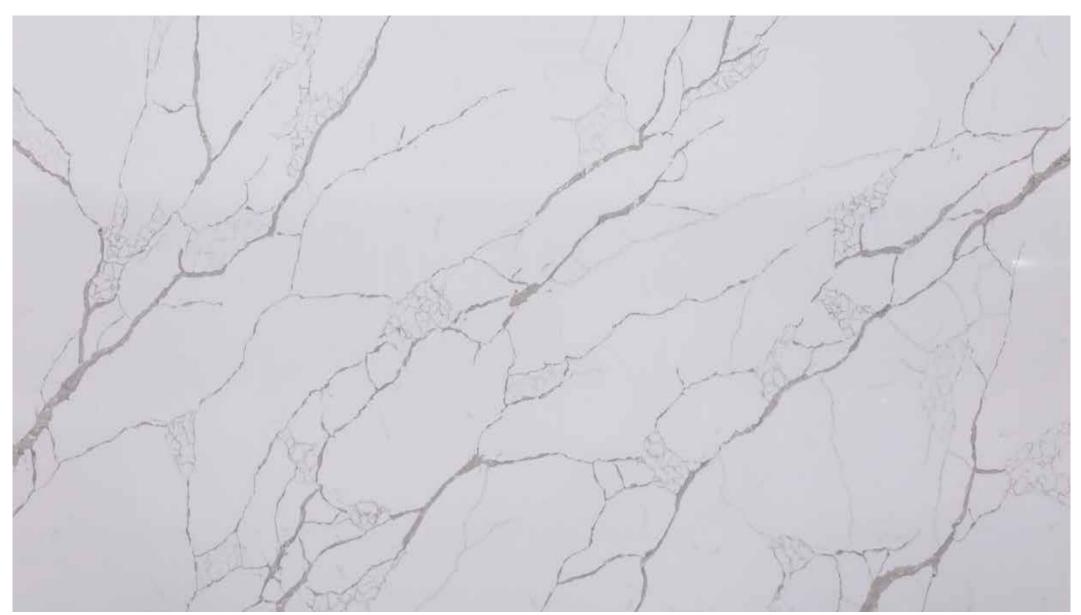

#### VISION QUARTZ - CALACATTA ARIA 3CM

10 YEAR WARRANTY

flexing, settlement, substrate movement or impact. Do not sit or stand on the bench, do not hit the edges with hard objects as any of these can cause damage. Any crack emanating from a hot plate or sink cut-out or L shape internal corners, these are not a material fault and not covered. All corners are to have a 10mm radius.