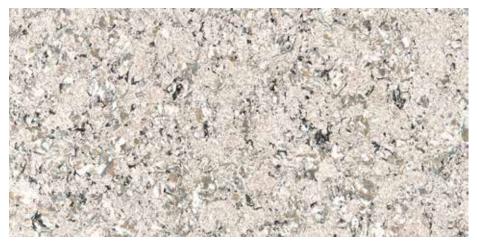

#### VISION QUARTZ - CALACATTA ARIA 3CM

10 YEAR WARRANTY

flexing, settlement, substrate movement or impact. Do not sit or stand on the bench, do not hit the edges with hard objects as any of these can cause damage. Any crack emanating from a hot plate or sink cut-out or L shape internal corners, these are not a material fault and not covered. All corners are to have a 10mm radius.