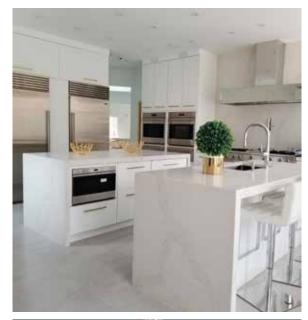

#### VISION QUARTZ - CALACATTA ARIA 3CM

10 YEAR WARRANTY

flexing, settlement, substrate movement or impact. Do not sit or stand on the bench, do not hit the edges with hard objects as any of these can cause damage. Any crack emanating from a hot plate or sink cut-out or L shape internal corners, these are not a material fault and not covered. All corners are to have a 10mm radius.