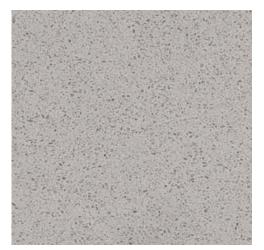

#### VISION QUARTZ - EVEREST WHITE 3CM

122" x 60" 50.83 SQFT.

- 6. In the event of a claim and compensation a. You must report or file for a claim within 28 days from the date of occurrence of an event which gives rise to a possible claim, in writing to the distributor and further that if notification does not take place withing the time constraint, then the customer's right to claim shall lapse.
- b. The distributor has the right, and its discretion can either fix or replace the portion of material that is found to have failed by supplying to a nominated fabricator of the customer's choice with material ONLY and as close as possible to a color match available at the time or reimburse the cost of the replacement material only that has breached the terms of warranty.
- c. In the event of a claim, the total amount claimable will not be greater than the original cost of the slab that the fabricator has purchased.
- d. The warranty is for the replacement of material only and no other associated costs.
- 7. Care and Maintenance
- a. Vision Quartz is a strong quartz surface but not indestructible, to avoid damage use a cutting board in food preparation, use a cutting board or hot trivet when hot items are being placed on the surface and never directly on the stone surface.
- b. For general cleaning, a specifically formulated stone cleaner will do the best job or warm water with a mild detergent.
- c. Do not use abrasive cleaning agents and strong scourers as this can dull the surface and is not covered under the warranty.
- d. Vision Quartz can be damaged by contact from strong chemicals and solvents, do not use cleaners that contain trichloroethane or methylene chloride like paints trippers or removers also avoid aggressive cleaners like oven cleaners with very high alkaline or Ph levels. Should the surface come in contact with any damaging product, rinse the area immediately and thoroughly with water to neutralize.